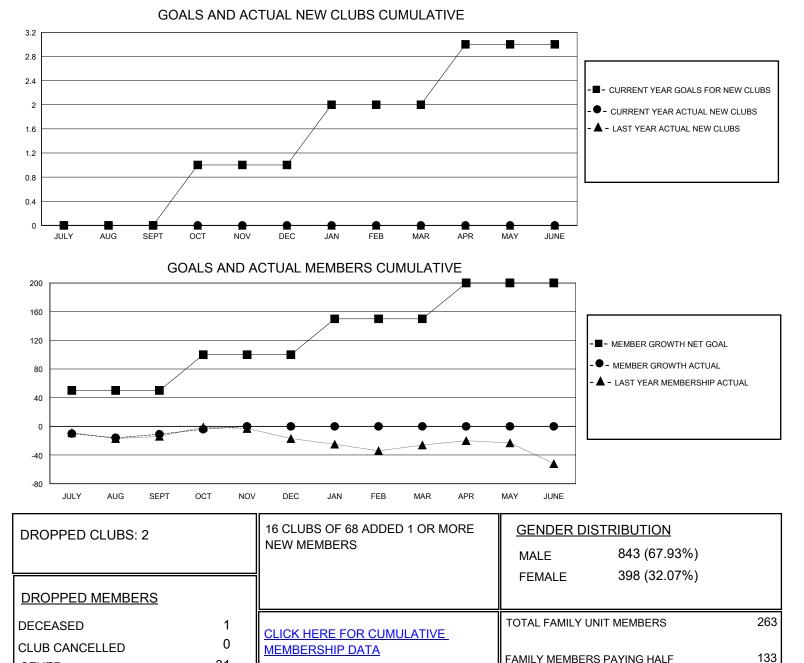

## MONTHLY MEMBERSHIP PROGRESS REPORT

District 17 K

Results as of: 10/31/2023

| GMT:                  | LOCATION KANSAS |           |               |                       |                        |                         | GMT CA                                             |
|-----------------------|-----------------|-----------|---------------|-----------------------|------------------------|-------------------------|----------------------------------------------------|
| Clubs                 |                 |           |               | Members               |                        |                         |                                                    |
| RESULTS FOR 2023-2024 |                 |           |               | RESULTS FOR 2023-2024 |                        |                         |                                                    |
| QUARTER               | NEW CLUB GOAL   | NEW CLUBS | DROPPED CLUBS | QUARTER MEM           | BER GROWTH NET<br>GOAL | MEMBER GROWTH<br>ACTUAL | DROPPED<br>MEMBERS ACTUAL<br>(including transfers) |
| JULY/AUG/SEPT         | 0               | 0         | 2             | JULY/AUG/SEPT         | 50                     | 18                      | 28                                                 |
| OCT/NOV/DEC           | 1               | 0         | 0             | OCT/NOV/DEC           | 50                     | 12                      | 4                                                  |
| JAN/FEB/MAR           | 1               | 0         | 0             | JAN/FEB/MAR           | 50                     | 0                       | 0                                                  |
| APR/MAY/JUNE          | 1               | 0         | 0             | APR/MAY/JUNE          | 50                     | 0                       | 0                                                  |